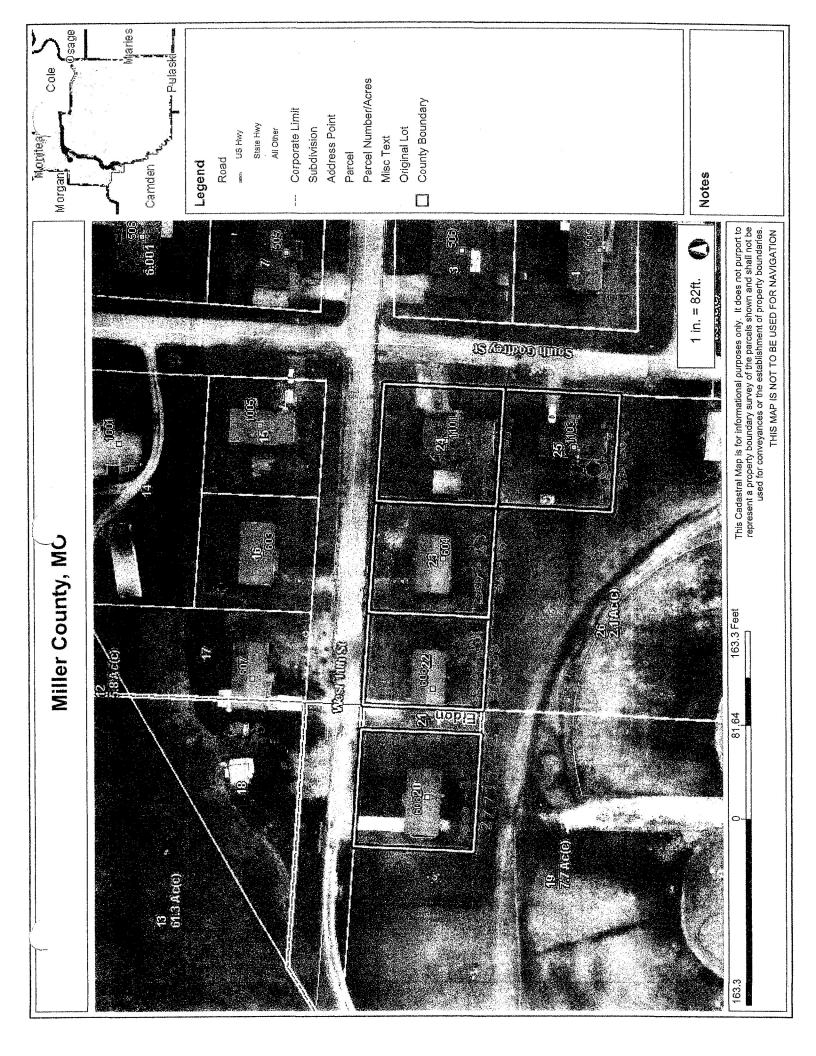

A section of land at West 11<sup>th</sup> Street located near 608 West 11<sup>th</sup> Street. This piece of land is approximately 0.11 Acer. It is approximately 42.53 feet wide by 103 feet deep.

Subject to all easements and restrictions of record.

# Citizen Request - Land Purchase

- 608 W 11th Street Eldon, MO 65026 573,539,8528 • Silas Olsen
- purchase 0.1 acres (100' x 40') of property from City of Eldon on West  $11^{\rm th}$  Street adjacent to his own Request - Resident wants to property.
- Part of Apperson Park baseball fields
- Estimated Value = \*3.000