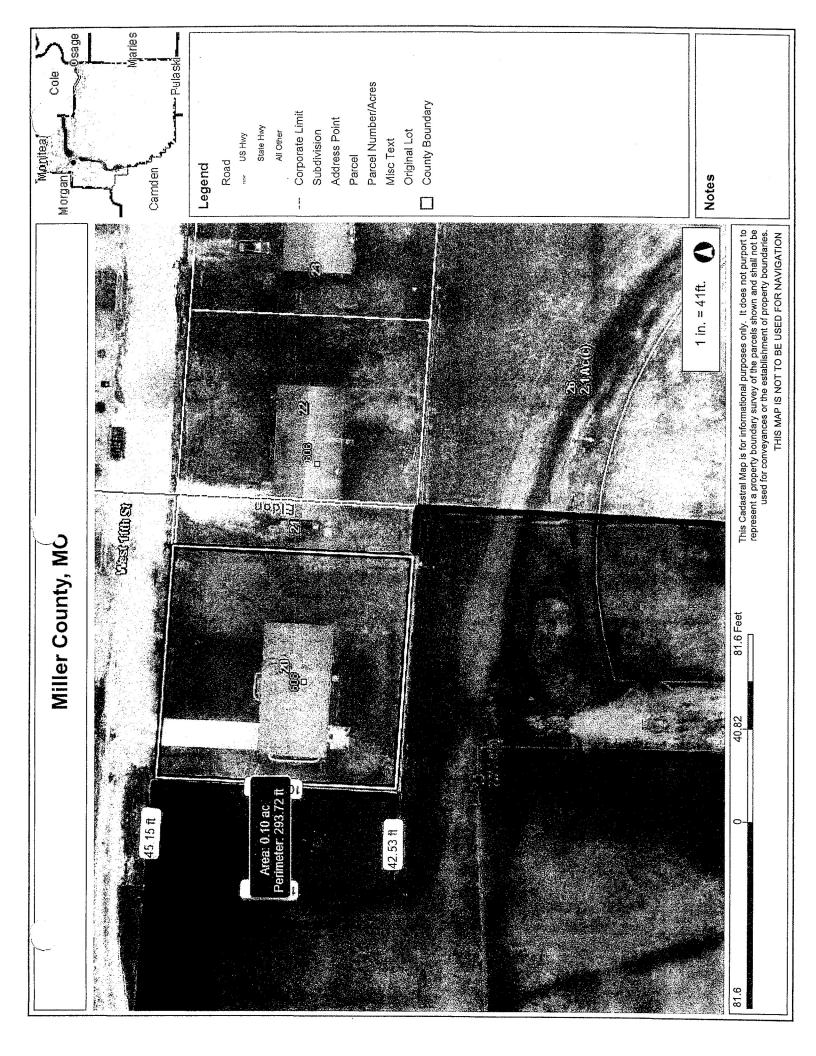

A section of land at West 11<sup>th</sup> Street located near 608 West 11<sup>th</sup> Street. This piece of land is approximately 0.11 Acer. It is approximately 42.53 feet wide by 103 feet deep.

Subject to all easements and restrictions of record.

# Citizen Request - Land Purchase

- 608 W 11th Street Eldon, MO 65026 573,539,8528 • Silas Olsen
- purchase 0.1 acres (100' x 40') of property from City of Eldon on West  $11^{\rm th}$  Street adjacent to his own Request - Resident wants to property.
- Part of Apperson Park baseball fields
- Estimated Value = \*3.000