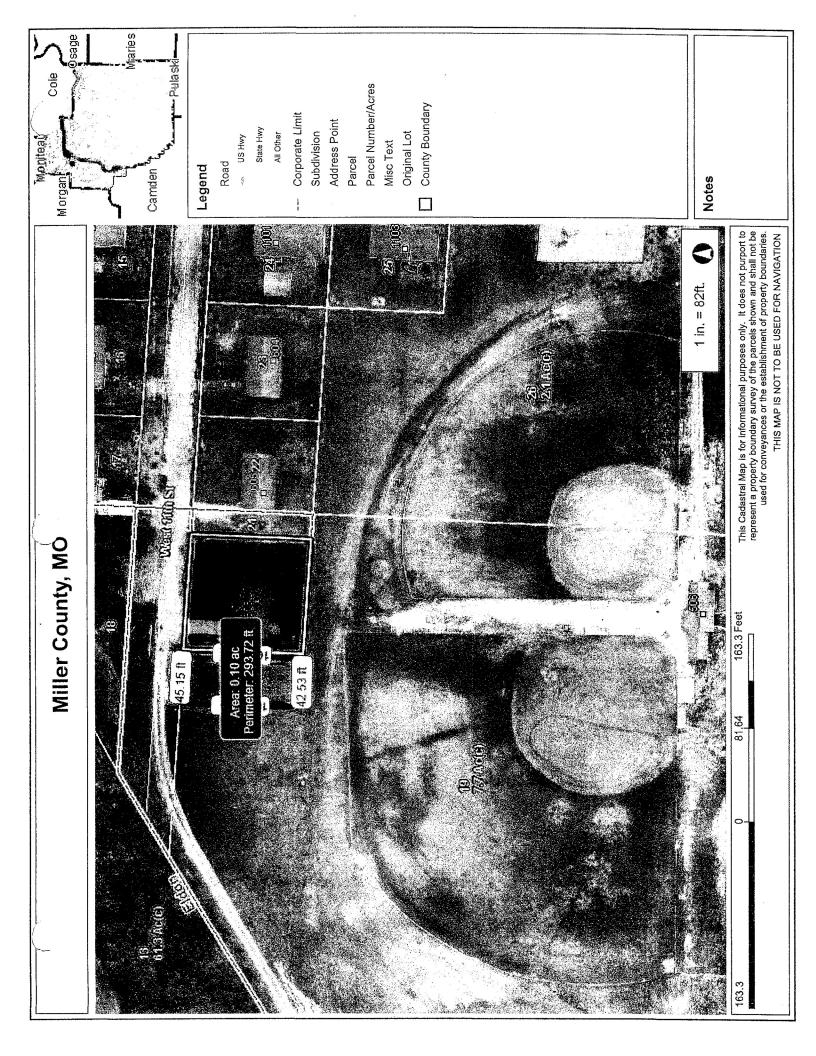

A section of land at West 11<sup>th</sup> Street located near 608 West 11<sup>th</sup> Street. This piece of land is approximately 0.11 Acer. It is approximately 42.53 feet wide by 103 feet deep.

Subject to all easements and restrictions of record.

# Citizen Request - Land Purchase

- 608 W 11th Street Eldon, MO 65026 573,539,8528 • Silas Olsen
- purchase 0.1 acres (100' x 40') of property from City of Eldon on West  $11^{\rm th}$  Street adjacent to his own Request - Resident wants to property.
- Part of Apperson Park baseball fields
- Estimated Value = \*3.000