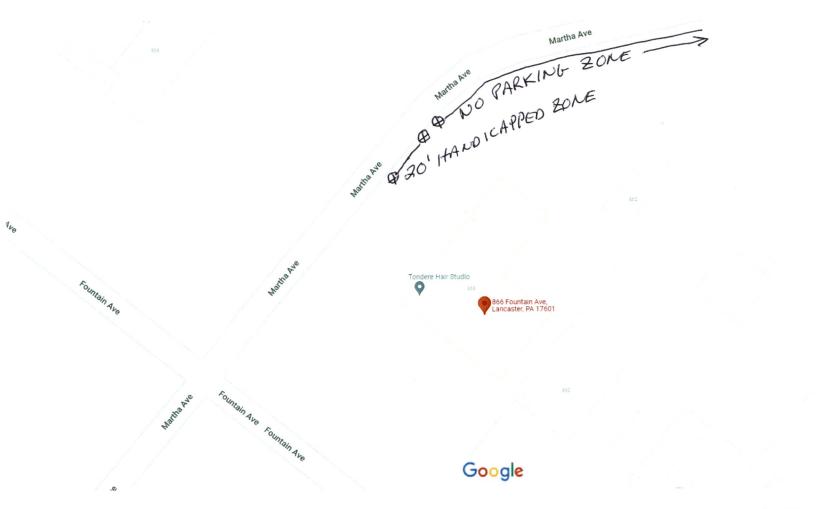

| Street           | Side | Location                          | Authorized Purpose  |
|------------------|------|-----------------------------------|---------------------|
| Mouth a Assessme | Fast | 100 foot a orth                   | or Vehicle          |
| Martha Avenue    | East | 100 feet north of Fountain Avenue | Handicapped Parking |

2. LOCATION OF RESTRICTED PARKING AREA: Should be as close as possible to their place of residence. Minimum 20 foot length of space.

|     | Handicapped | parking | zone | on | Martha | Ave | approx. | 100 | feet | north | of | Fountain |
|-----|-------------|---------|------|----|--------|-----|---------|-----|------|-------|----|----------|
| Ave |             |         |      |    |        |     |         |     |      |       |    |          |

IF OTHER THAN IN FRONT OF THEIR RESIDENCE, GIVE REASON.

There is a no parking zone posted in front of 866 Fountain Ave.

|     |                                                                                                                                                | YES | NO  |
|-----|------------------------------------------------------------------------------------------------------------------------------------------------|-----|-----|
| (1) | Is this area currently a legal parking area?<br>(If NO, a full parking T & E study required)                                                   | XX  |     |
| (2) | Are there other parking restrictions in this area?<br>(ie; limited time parking, other handicap, etc.)<br>(If YES, explain in recommendation.) | XX  |     |
| (3) | Would this restricted parking area put undue hardship on neighbors parking in the area?                                                        |     | _XX |
|     |                                                                                                                                                |     |     |
|     |                                                                                                                                                | YES | NO  |
| (4) | OTHER CRITERIA TO CONSIDER                                                                                                                     |     | XX  |

#### (5) **RECOMMENDATION:**

Criteria exists to post a 20' Reserved Parking zone (Handicapped) on Martha Ave approx. 100 feet north of Fountain Ave (see map).

The Reserved Parking Sign (R7-8) and the Reserved Parking Penalties Sign (R7-8B) should be used on both posts with arrows to indicate the zone. The zone should be placed on the east side of Martha Ave, approximately 100 feet north of Fountain Ave ending prior to the beginning of the no parking zone. The zone will not put an undue hardship on available street parking for employees and customers of the Tondere barber shop.

#### 866 Fountain Ave

Handicapped Parking MT-23-00690

New yone will but up to the current

Map data ©2023 20 ft L

|                |                                |                                   |                        |                        | N          | IT-23-00690            |
|----------------|--------------------------------|-----------------------------------|------------------------|------------------------|------------|------------------------|
|                |                                | ORT CONTACT S                     | HEET                   |                        |            | 1/13/2023<br>COMPLAINT |
| (Most Cur<br>1 | Name:<br>Address:866 FC        | HENSCHEL, BRIA                    | NP                     |                        |            |                        |
|                | Address: 866 FC                | LANCASTER PA 17<br>(223) 216-0765 | 601                    |                        |            |                        |
|                | Driver Lic:                    | D/L State:                        | D/L Class:<br>\ddress: | D/L Expires:           |            |                        |
|                | Marital Status:<br>Deceased ?: |                                   |                        | ast Updated: 1/13/2023 | 8:40:01 AM |                        |
|                |                                |                                   |                        |                        |            |                        |
|                |                                |                                   |                        |                        |            |                        |
|                |                                |                                   |                        |                        |            |                        |
|                |                                |                                   |                        |                        |            |                        |
|                |                                |                                   |                        |                        |            |                        |
|                |                                |                                   |                        |                        |            |                        |
|                |                                |                                   |                        |                        |            |                        |
|                |                                |                                   |                        |                        |            |                        |
|                |                                |                                   |                        |                        |            |                        |
|                |                                |                                   |                        |                        |            |                        |
|                |                                |                                   |                        |                        |            |                        |
|                |                                |                                   |                        |                        |            |                        |
|                |                                |                                   |                        |                        |            |                        |
|                |                                |                                   |                        |                        |            |                        |
|                |                                |                                   |                        |                        |            |                        |
|                |                                |                                   |                        |                        |            |                        |
|                |                                |                                   |                        |                        |            |                        |
|                |                                |                                   |                        |                        |            |                        |
|                |                                |                                   |                        |                        |            |                        |
|                |                                |                                   |                        |                        |            |                        |
|                |                                |                                   |                        |                        |            |                        |
|                |                                |                                   |                        |                        |            |                        |
| 1/13/202       | 23                             |                                   |                        |                        |            | Page 1 of 1            |
|                |                                |                                   |                        |                        |            |                        |
|                |                                |                                   |                        |                        |            |                        |