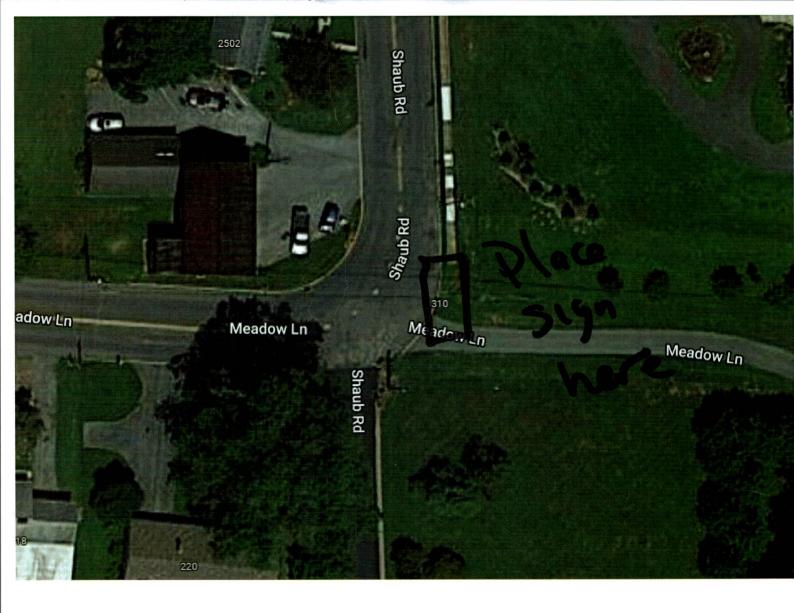

SECTION 3. The posting of a left curve sign (W1-6) near the intersection of Meadow Lane and Shaub Drive. The sign should face west on Meadow Lane to slow traffic as it approaches the left hand curve onto Shaub Drive as set forth in the applicable Engineering and Traffic Study attached to and made a part of this Ordinance.