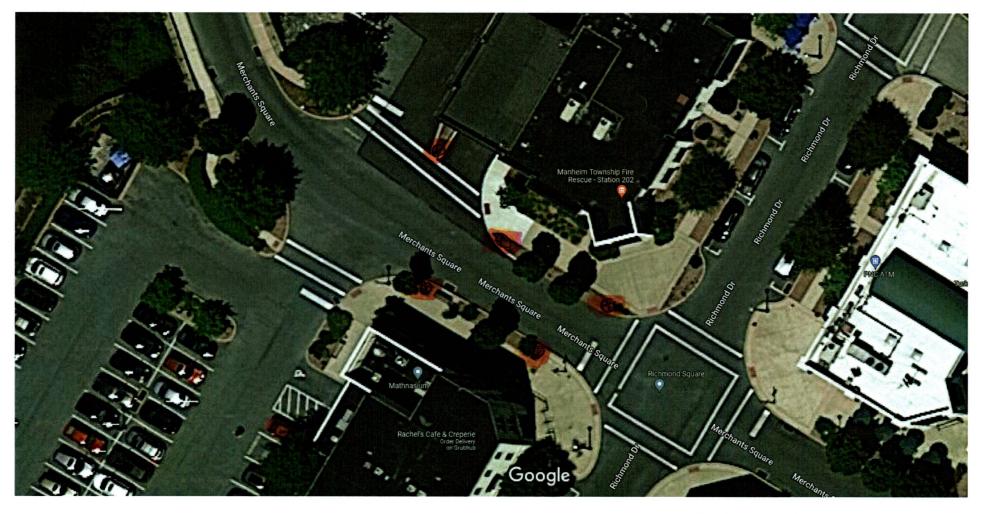

| Street           | Side | Between                                                                                                                                                                            |
|------------------|------|------------------------------------------------------------------------------------------------------------------------------------------------------------------------------------|
| Merchants Square | Both | On the north and south sides of<br>Merchants Square adjoining and<br>across from the fire truck exit ramp<br>for Manheim Township Fire Rescue<br>Station 202 at 600 Richmond Drive |

#### (\_XX\_) SEE ATTACHED DIAGRAM

| Criteria exist to post no parking zones on both sides of Merchant Square<br>in front of the fire truck exit ramp for MTFR station 202 at 600 Richmond |
|-------------------------------------------------------------------------------------------------------------------------------------------------------|
| Drive. No parking signs with arrows pointing into the zone should be placed at                                                                        |
| each end of the zone.                                                                                                                                 |
| each end of the zone.<br>(9) Name of person conducting study: Officer Thomas X. Miles #15 OK MUL-10<br>12/13/22                                       |
| Date: December 8, 2022 Title Officer, Manheim Township Police Dept                                                                                    |
| (10) Recommendation: Approved Disapproved                                                                                                             |
| Date: <u>18/17/88</u> Township Manager <u>RK</u>                                                                                                      |
| (11) Recommendation: Approved Disapproved                                                                                                             |
| Date: <u>1/9/23</u> Board of Commissioners                                                                                                            |
| (12) Resolution/Ordinance No. 103-03 implementing recommendation.                                                                                     |

# Google Maps MT-22-19825 No Parking MTFR Station 202 at 600 Richmond Dr

Map data ©2022 , Map data ©2022 20 ft 📖

T&E Study- No Parking

1930 hrs, Thursday, December 8, 2022- Off Miles

MTFR deputy fire chief Adrian Borry requested no parking signs on both sides of the street in front of the Merchants Square side of station 202 at 600 Richmond Dr. Borry advised that parents park on Merchants Square to drop off/pick up their children at Mathnasium and either block the fire truck exit ramp or make it difficult for fire apparatus to safely exit the fire station and turn onto Merchants Square.

Temporary no parking signs were posted on both sides of Merchant Square.

I completed a T&E study recommending that no parking signs with arrows marking the beginning and end of each no parking zone be posted on both sides of Merchant Square (see map).