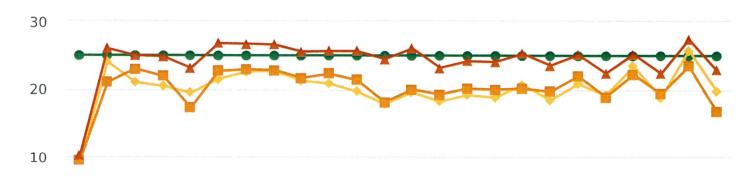

# **Extended Speed Summary**

74 Village Dr EB, EB

Start: 2023-03-06 End: 2023-03-12 Times: 0:00-23:59

Violation Threshold: Speed Limit + 10

Speed Range: 1 to 150

### **Overall Summary**

Total Days of Data: 7 Speed Limit: 25

Average Speed: 20.28 50th Percentile Speed: 20.99 85th Percentile Speed: 25.28 Pace Speed Range: 17-27 Minimum Speed: 5 Maximum Speed: 36

Display Mode: Speed Display Average Volume per Day: 180.0

Total Volume: 1260

Inside Threshold

Compliant

Speed Limit

Average Speed

50% Speed

🛨 85% Speed