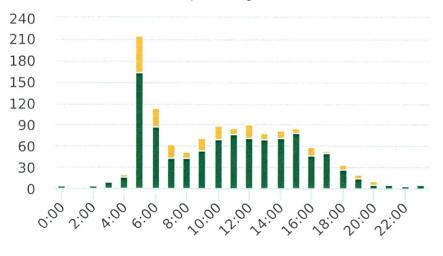

# **Extended Speed Summary**

74 Village Dr EB, EB

Start: 2023-03-06 End: 2023-03-12 Times: 0:00-23:59

Violation Threshold: Speed Limit + 10

Speed Range: 1 to 150

### **Overall Summary**

Total Days of Data: 7 Speed Limit: 25

Average Speed: 20.28 50th Percentile Speed: 20.99 85th Percentile Speed: 25.28 Pace Speed Range: 17-27 Minimum Speed: 5 Maximum Speed: 36

Display Mode: Speed Display Average Volume per Day: 180.0

Total Volume: 1260

Inside Threshold

Compliant

Speed Limit

Average Speed

50% Speed

🛨 85% Speed

## **Extended Speed Summary**

74 Village Dr EB, EB

Start: 2023-03-06 End: 2023-03-12 Times: 0:00-23:59

Violation Threshold: Speed Limit + 10

Speed Range: 1 to 150

|                              |                           | 11             | imes: 0:0           | 0-23:59             |               |                   |                    |              |              |              | Sp           | eea Ra       | ange: 1 to 15         |
|------------------------------|---------------------------|----------------|---------------------|---------------------|---------------|-------------------|--------------------|--------------|--------------|--------------|--------------|--------------|-----------------------|
| Time                         | Sign<br>Mode              | Speed<br>Limit | Total #<br>Vehicles | Total #<br>Violator | %<br>Violator | Avg #<br>Vehicles | Avg #<br>Violators | Min<br>Speed | Max<br>Speed | Avg<br>Speed | 50%<br>Speed | 85%<br>Speed | Sign<br>Effectiveness |
| 0:00                         | Speed<br>Display          | 25             | 4                   | 0                   | 0.0%          | 0.7               | 0.0                | 5            | 23           | 9.5          | 9.5          | 10.3         | 25.0%                 |
| 1:00                         | Speed<br>Display          | 25             | 2                   | 0                   | 0.0%          | 0.3               | 0.0                | 21           | 26           | 24.0         | 21.0         | 26.0         | 0.0%                  |
| 2:00                         | Speed<br>Display          | 25             | 5                   | 0                   | 0.0%          | 1.0               | 0.0                | 9            | 29           | 21.0         | 23.0         | 25.0         | 40.0%                 |
| 3:00                         | Speed<br>Display          | 25             | 11                  | 0                   | 0.0%          | 1.8               | 0.0                | 5            | 27           | 20.5         | 21.9         | 24.8         | 9.0%                  |
| 4:00                         | Speed<br>Display          | 25             | 19                  | 0                   | 0.0%          | 3.2               | 0.0                | 9            | 27           | 19.5         | 17.3         | 23.1         | 31.6%                 |
| 5:00                         | Speed<br>Display          | 25             | 216                 | 0                   | 0.0%          | 36.0              | 0.0                | 5            | 33           | 21.5         | 22.7         | 26.8         | 21.3%                 |
| 6:00                         | Speed<br>Display          | 25             | 113                 | 0                   | 0.0%          | 18.8              | 0.0                | 7            | 32           | 22.6         | 22.9         | 26.7         | 21.2%                 |
| 7:00                         | Speed<br>Display          | 25             | 63                  | 0                   | 0.0%          | 10.5              | 0.0                | 9            | 30           | 22.7         | 22.8         | 26.6         | 9.5%                  |
| 8:00                         | Speed<br>Display          | 25             | 52                  | 0                   | 0.0%          | 8.7               | 0.0                | 7            | 30           | 21.3         | 21.7         | 25.6         | 23.1%                 |
| 9:00                         | Speed<br>Display          | 25             | 72                  | 0                   | 0.0%          | 10.3              | 0.0                | 6            | 31           | 20.8         | 22.3         | 25.6         | 13.9%                 |
| 10:00                        | Speed<br>Display          | 25             | 89                  | 0                   | 0.0%          | 12.7              | 0.0                | 6            | 34           | 19.7         | 21.3         | 25.7         | 28.0%                 |
| 11:00                        | Speed<br>Display          | 25             | 86                  | 1                   | 1.2%          | 14.3              | 0.2                | 5            | 36           | 17.9         | 18.1         | 24.5         | 24.5%                 |
| 12:00                        | Speed<br>Display          | 25             | 90                  | 0                   | 0.0%          | 15.0              | 0.0                | 5            | 31           | 19.6         | 20.0         | 26.1         | 22.2%                 |
| 13:00                        | Speed<br>Display          | 25             | 78                  | 0                   | 0.0%          | 13.0              | 0.0                | 5            | 30           | 18.2         | 19.3         | 23.2         | 30.9%                 |
| 14:00                        | Speed<br>Display          | 25             | 82                  | 0                   | 0.0%          | 13.7              | 0.0                | 5            | 30           | 19.2         | 20.2         | 24.2         | 23.2%                 |
| 15:00                        | Speed<br>Display          | 25             | 86                  | 0                   | 0.0%          | 14.3              | 0.0                | 5            | 30           | 18.8         | 20.0         | 24.1         | 27.8%                 |
| 16:00                        | Speed<br>Display          | 25             | 59                  | 0                   | 0.0%          | 9.8               | 0.0                | 5            | 32           | 20.7         | 20.2         | 25.3         | 35.6%                 |
| 17:00                        | Speed<br>Display          | 25             | 54                  | 0                   | 0.0%          | 9.0               | 0.0                | 5            | 32           | 18.5         | 19.7         | 23.6         | 25.8%                 |
| 18:00                        | Speed<br>Display          | 25             | 33                  | 0                   | 0.0%          | 5.5               | 0.0                | 5            | 32           | 20.8         | 22.0         | 25.1         | 39.4%                 |
| 19:00                        | Speed<br>Display          | 25             | 19                  | 0                   | 0.0%          | 3.2               | 0.0                | 5            | 27           | 19.2         | 18.9         | 22.4         | 36.9%                 |
| 20:00                        | Speed<br>Display          | 25             | 10                  | 0                   | 0.0%          | 1.7               | 0.0                | 18           | 27           | 23.4         | 22.2         | 25.2         | 20.2%                 |
| 21:00                        | Speed<br>Display          | 25             | 6                   | 0                   | 0.0%          | 1.0               | 0.0                | 11           | 26           | 18.8         | 19.3         | 22.3         | 16.5%                 |
| 22:00                        | Speed<br>Display<br>Speed | 25             | 5                   | 0                   | 0.0%          | 0.8               | 0.0                | 23           | 30           | 25.8         | 23.4         | 27.4         | 40.0%                 |
| 23:00                        | Display                   | 25             | 6                   | 0                   | 0.0%          | 1.0               | 0.0                | 15           | 25           | 19.8         | 16.8         | 22.8         | 16.7%                 |
| Total<br>Volumes/<br>Avg     |                           |                | 1260                | 1                   | 0.1%          | 206.3             | 0.2                | 5            | 36           | 20.2         | 20.3         | 24.3         | 24.3%                 |
| Total/Avg<br>w/o<br>Feedback |                           |                | 0                   | 0                   | 0             | 0.0               | 0.0                | n/a          | n/a          | n/a          | n/a          | n/a          | n/a                   |
| Total/Avg<br>w/<br>Feedback  |                           |                | 1260                | 1                   | 0.1%          | 206.3             | 0.2                | 5            | 36           | 20.2         | 20.3         | 24.3         | 24.3%                 |