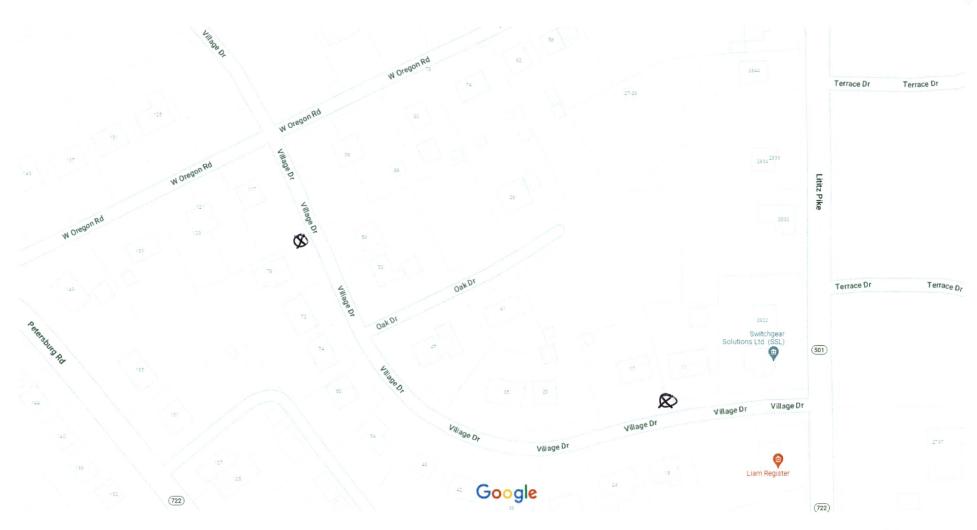

Date: March 15, 2023

Re: 25 mph speed zone - Village Drive MT-23-03442

I am recommending that Village Drive between Lititz Pike and West Oregon Road be posted as a 25 mph speed zone. Since this is a residential area, current PennDOT guidelines allow this area to be posted without a full study. The 25 mph speed limit signs should be posted as follows (see attached diagram):

On the property line between 117 W Oregon Road and 78 Village Drive facing eastbound traffic

On the property line between 11 Village Drive and 17 Village Drive facing westbound traffic (due to a watch children sign posted on the eastbound property line for 11 Village Drive)

Respectfully Submitted,

Ofc Thomas Miles

Map data ©2023 50 ft

MT-23-03442

INCIDENT REPORT CONTACT SHEET

TRAFFIC COMPLAINT

(Most Current Address / Phone Data)

1 Name: PLANK, DEREK CHRISTOPHER