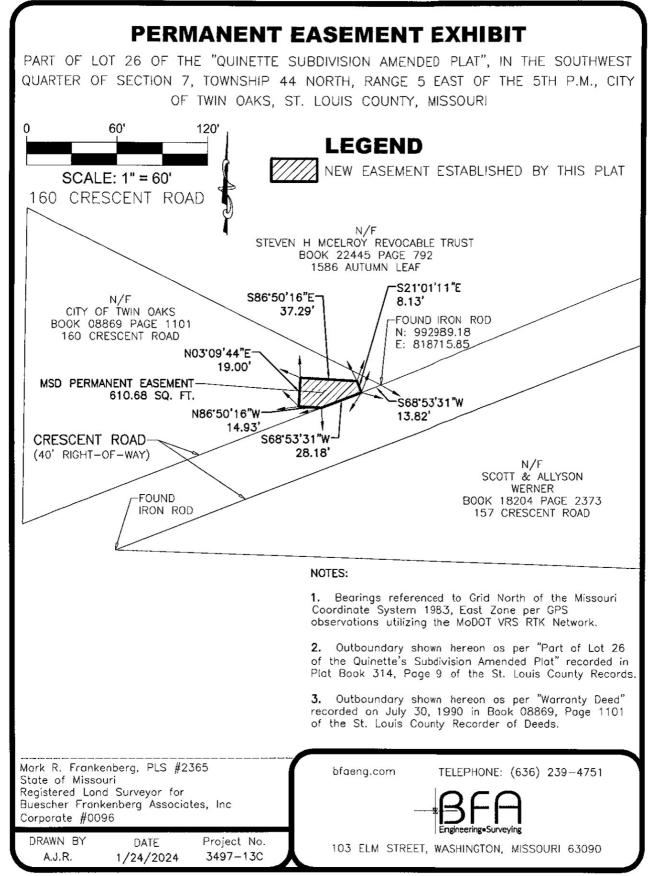

## NOW, THEREFORE, BE IT ORDAINED BY THE BOARD OF ALDERMEN OF THE CITY OF TWIN OAKS, MISSOURI, AS FOLLOWS:

Section 1. That area shown as hachured on the "Permanent Easement Exhibit" making up the third page of as Exhibit "A", attached hereto and incorporated herein by reference and referred to for these purposes as the Easement, is hereby dedicated to the Metropolitan St. Louis Sewer District for the exclusive right to build and maintain a sewer or sewers, as more fully described in the Easement.

## AREA ABOVE FOR RECORDER'S OFFICE USE ONLY **DOCUMENT TYPE:** Easement DATE OF DOCUMENT: **GRANTOR:** City of Twin Oaks 1381 Big Bend Rd Twin Oaks, MO 63021 **GRANTEE:** Metropolitan St. Louis Sewer District (MSD) 2350 Market Street St. Louis, MO 63103-2555 **PROPERTY ADDRESS:** 160 Crescent Rd Twin Oaks, MO 63021 **COUNTY LOCATOR #:** 25Q510241 **CITY/MUNICIPALITY:** City of Twin Oaks **LEGAL DESCRIPTION:** Part of lot 26 of the "Quinette Subdivision Amended Plat", in the Southwest Quarter of Section 7, Township 44 North, Range 5 East of the 5th p.m., City of Twin Oaks, St. Louis County, Missouri.

MSD

MSD

MS

MSI

One Dollar (\$1.00) and other valuable considerations to it in hand paid by The Metropolitan St. Louis Sewer District, the receipt of which is hereby acknowledged, does hereby give, grant, extend, and confer on The Metropolitan St. Louis Sewer District the exclusive right to build and maintain a sewer or sewers, including stormwater improvements, on the strip or strips of ground described as shown hachured on the attached "Easement Plat" marked Exhibit "A" and made a part hereof, and to use such additional space adjacent to the easement(s) so granted as may be required for working room during the construction, reconstruction, maintenance, or repair of the aforementioned sewer or sewers, including stormwater improvements. The Metropolitan St. Louis Sewer District may from time to time enter upon said premises to construct, reconstruct, replace, maintain, or repair the aforesaid sewer or sewers, including stormwater improvements, and may assign its rights herein to the State, County, City, or other political subdivisions of the State. The easement(s) hereby granted is(are) irrevocable and shall continue forever.