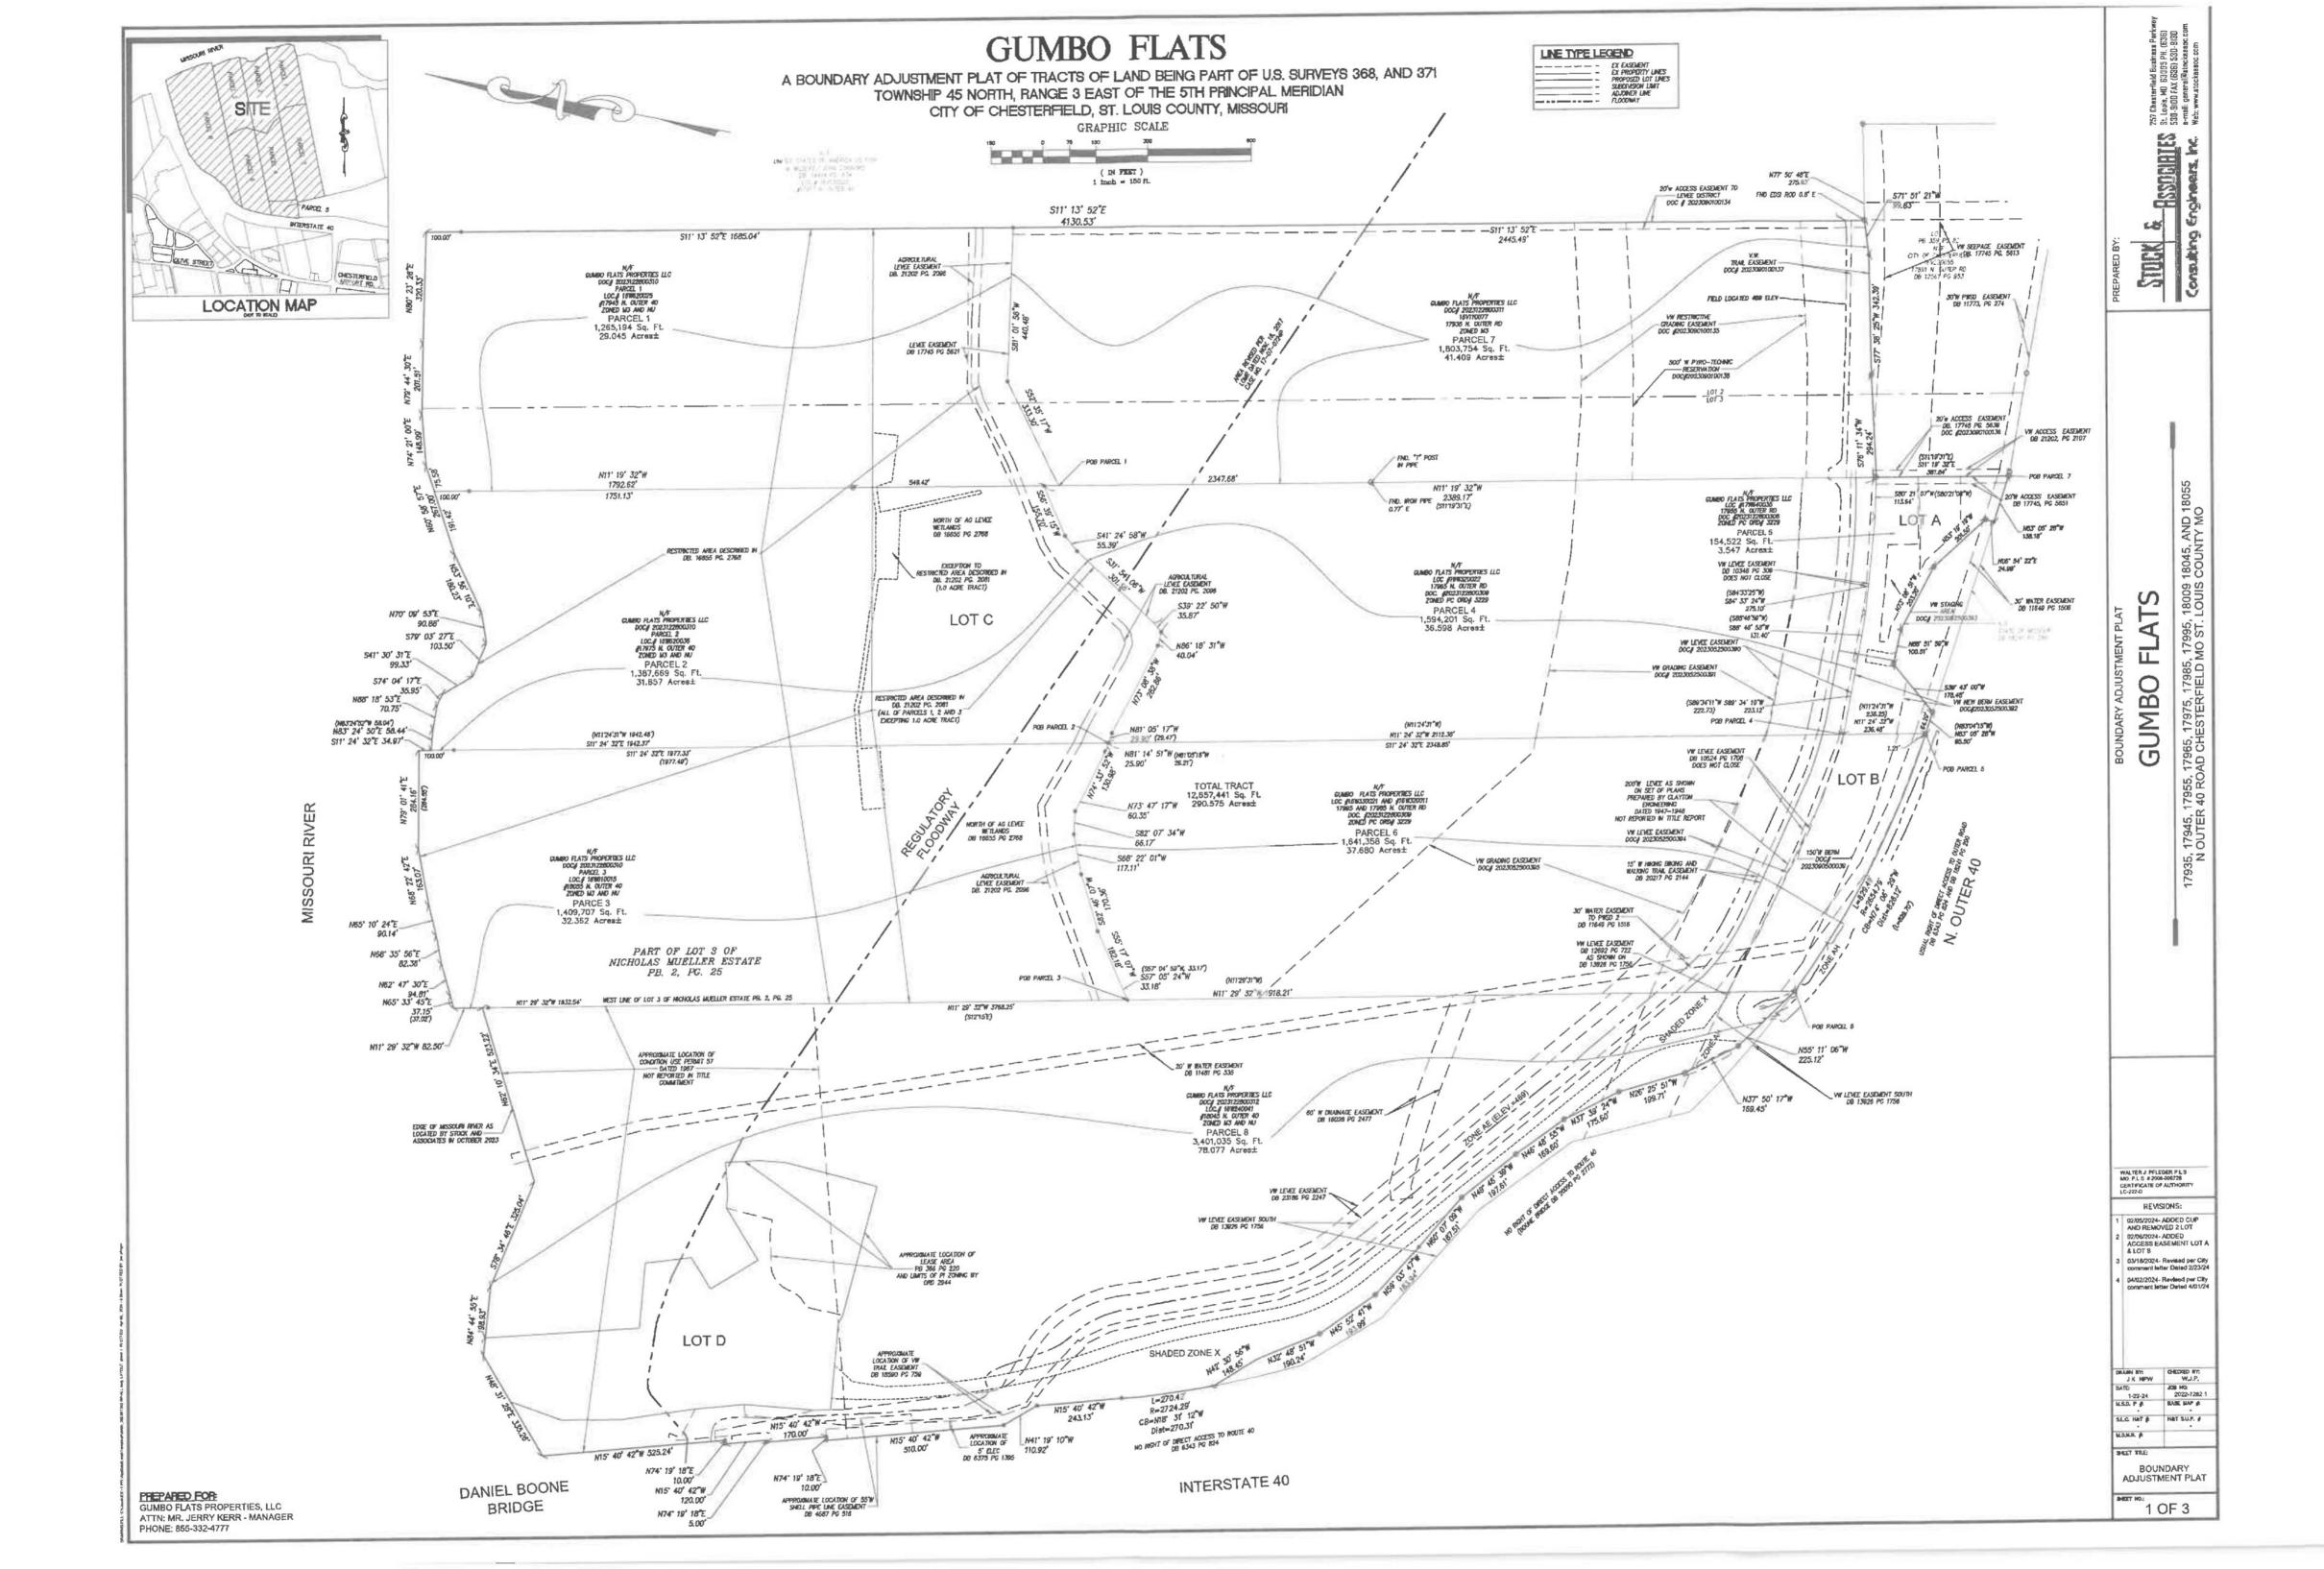

## **GUMBO FLATS**

### A BOUNDARY ADJUSTMENT PLAT OF TRACTS OF LAND BEING PART OF U.S. SURVEYS 368, AND 371 TOWNSHIP 45 NORTH, RANGE 3 EAST OF THE 5TH PRINCIPAL MERIDIAN CITY OF CHESTERFIELD, ST. LOUIS COUNTY, MISSOURI

### "GUMBO FLATS"

It is hereby certified that all existing easements are shown on this plet as of the time and date of recording of

The area which for better identification as shown hatched stablished as a INGRESS/EGRESS, CROSS ACCESS Easement reserved by the present and future essignated as a miscretariation of the benefit of tots B and D, and all of their respective successors and assigns, their tenants, sub-lenants, lessees, and their respective officers, employees, agents, representatives, invitees, for the non-exclusive right and privilege for ingress and egress by pedestrian, automobiles, passenger vehicles, and functs. The owners agree not to obstruct the foregoing easement by means of a fence or other barrier, and further, to keep the area open and useable on their property leading to and from the North Outer Road of Interstate 40. No such accessway shall be relocated, narrowed, or otherwise altered without the approval of the present end future owners of above said Lots B and D, and the easement hereby established shall apply fully to such altered accessway, and said easement shall be perpetual and further shall run with the real

The area which for better identification as shown hatched on this plat is hereby established as a INGRESS/EGRESS, CROSS ACCESS Easement reserved by the present and future owners of Lots A and B for the benefit of Lots A and B, and all of their respective successors and assigns. their tenants, sub-lenants, lessees, and their respective officers, employees, agents, representatives, myste for the non-exclusive right and privilege for ingrass and egress by pedestrian, automobiles, passenger vehicles, and trucks. The owners agree not to obstruct the foregoing assement by means of a fence or other barrier, and further, to keep the area open and useable on their property leading to and from the North Outer. Road of Interstate 40. No such accessway shall be relocated, narrowed, or otherwise altered without the approved of the present and future owners of above said Lots A and B, and the easement hereby established shall apply fulfy to such altered socessway, and said easement shall be perpetual and further shall run with the