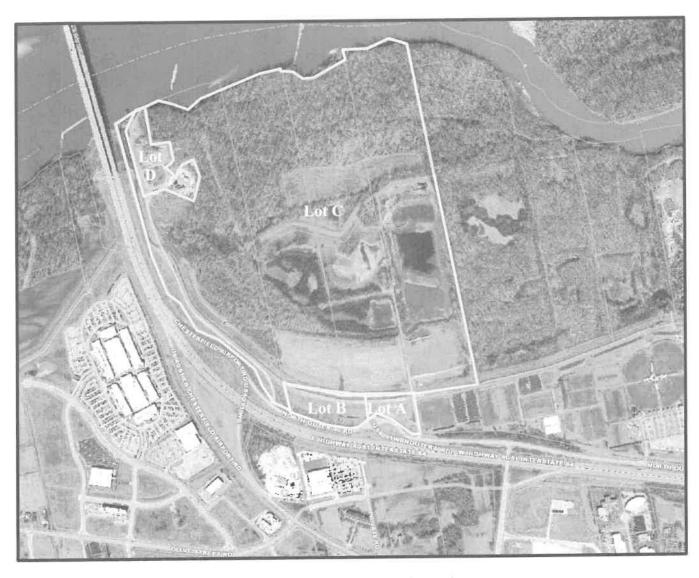

**WHEREAS**, the purpose of the Boundary Adjustment Plat is to replat the boundary lines of ten parcels into four parcels; and,

WHEREAS, the Department of Planning has reviewed the Boundary Adjustment Plat in accordance with the Unified Development Code of the City of Chesterfield and has found it to be in compliance with all applicable ordinances and has forwarded said Boundary Adjustment Plat to the City Council.

## **GUMBO FLATS**

### A BOUNDARY ADJUSTMENT PLAT OF TRACTS OF LAND BEING PART OF U.S. SURVEYS 368, AND 371 TOWNSHIP 45 NORTH, RANGE 3 EAST OF THE 5TH PRINCIPAL MERIDIAN CITY OF CHESTERFIELD, ST. LOUIS COUNTY, MISSOURI

### "GUMBO FLATS"

It is hereby certified that all existing easements are shown on this plet as of the time and date of recording of

The area which for better identification as shown hatched stablished as a INGRESS/EGRESS, CROSS ACCESS Easement reserved by the present and future essignated as a miscretariation of the benefit of tots B and D, and all of their respective successors and assigns, their tenants, sub-lenants, lessees, and their respective officers, employees, agents, representatives, invitees, for the non-exclusive right and privilege for ingress and egress by pedestrian, automobiles, passenger vehicles, and functs. The owners agree not to obstruct the foregoing easement by means of a fence or other barrier, and further, to keep the area open and useable on their property leading to and from the North Outer Road of Interstate 40. No such accessway shall be relocated, narrowed, or otherwise altered without the approval of the present end future owners of above said Lots B and D, and the easement hereby established shall apply fully to such altered accessway, and said easement shall be perpetual and further shall run with the real

The area which for better identification as shown hatched on this plat is hereby established as a INGRESS/EGRESS, CROSS ACCESS Easement reserved by the present and future owners of Lots A and B for the benefit of Lots A and B, and all of their respective successors and assigns. their tenants, sub-lenants, lessees, and their respective officers, employees, agents, representatives, myste for the non-exclusive right and privilege for ingrass and egress by pedestrian, automobiles, passenger vehicles, and trucks. The owners agree not to obstruct the foregoing assement by means of a fence or other barrier, and further, to keep the area open and useable on their property leading to and from the North Outer. Road of Interstate 40. No such accessway shall be relocated, narrowed, or otherwise altered without the approved of the present and future owners of above said Lots A and B, and the easement hereby established shall apply fulfy to such altered socessway, and said easement shall be perpetual and further shall run with the