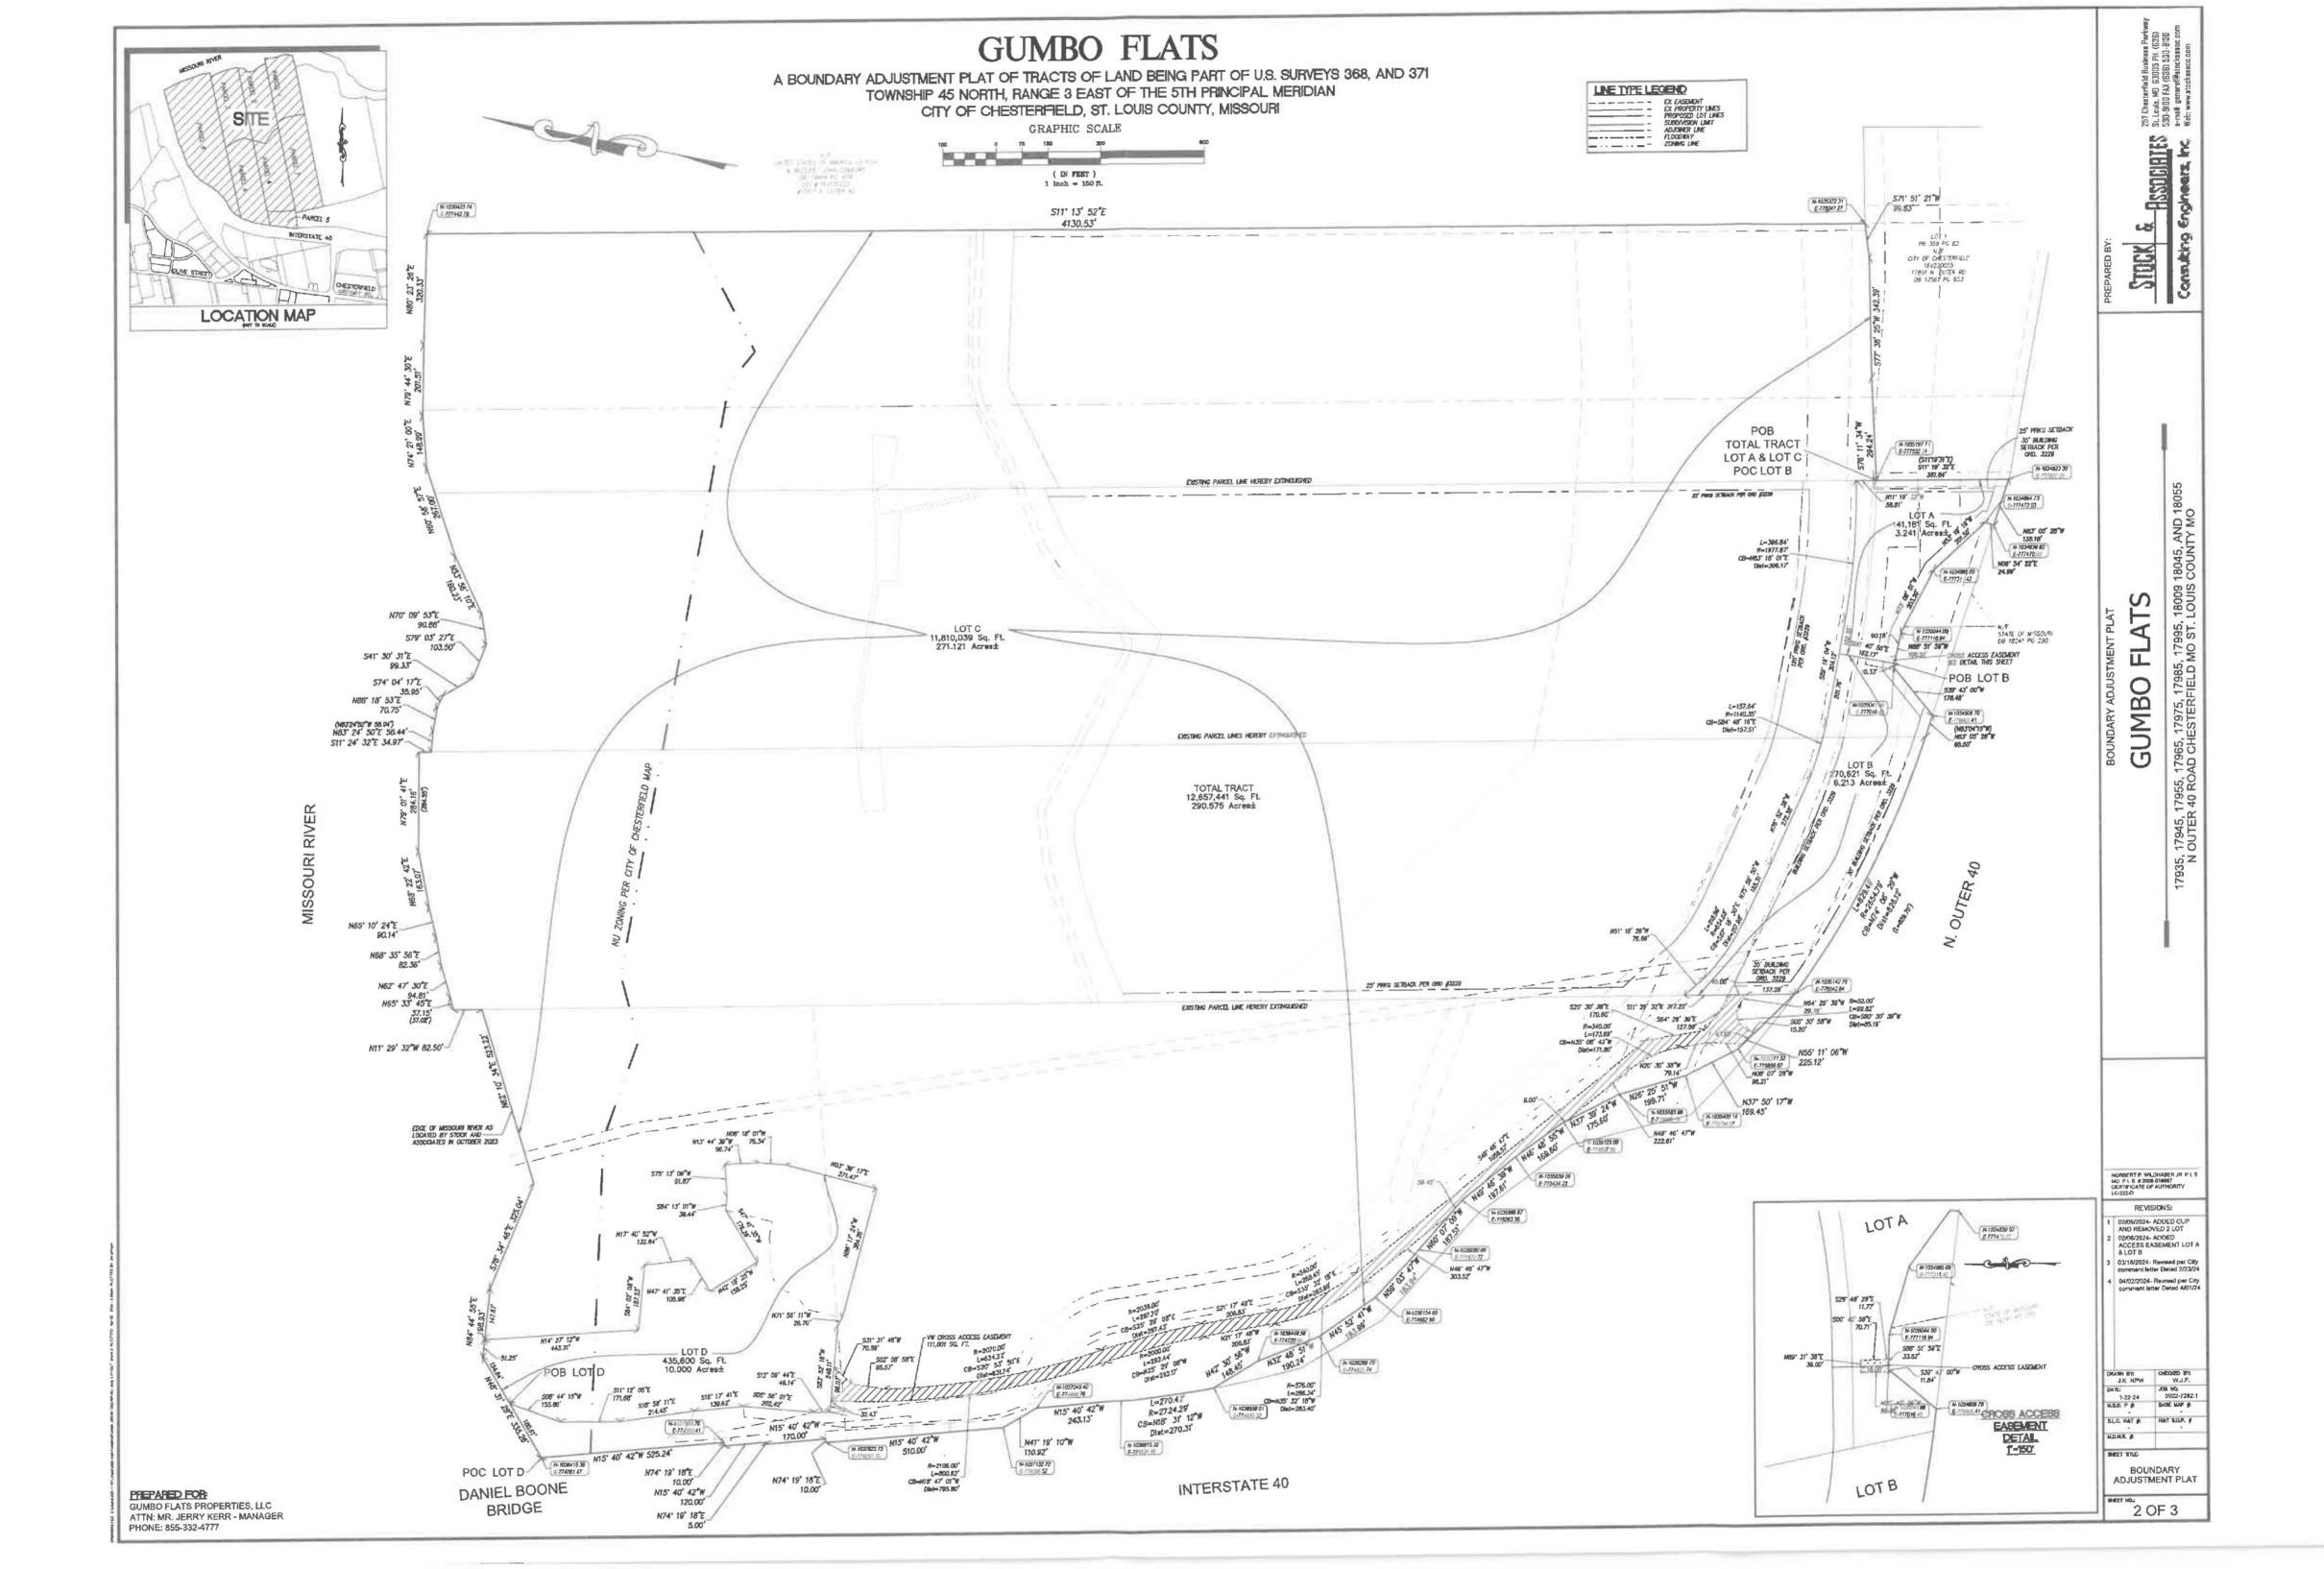

## **GUMBO FLATS**

### A BOUNDARY ADJUSTMENT PLAT OF TRACTS OF LAND BEING PART OF U.S. SURVEYS 368, AND 371 TOWNSHIP 45 NORTH, RANGE 3 EAST OF THE 5TH PRINCIPAL MERIDIAN CITY OF CHESTERFIELD, ST. LOUIS COUNTY, MISSOURI

### "GUMBO FLATS"

It is hereby certified that all existing easements are shown on this plet as of the time and date of recording of

The area which for better identification as shown hatched stablished as a INGRESS/EGRESS, CROSS ACCESS Easement reserved by the present and future essignated as a miscretariation of the benefit of tots B and D, and all of their respective successors and assigns, their tenants, sub-lenants, lessees, and their respective officers, employees, agents, representatives, invitees, for the non-exclusive right and privilege for ingress and egress by pedestrian, automobiles, passenger vehicles, and functs. The owners agree not to obstruct the foregoing easement by means of a fence or other barrier, and further, to keep the area open and useable on their property leading to and from the North Outer Road of Interstate 40. No such accessway shall be relocated, narrowed, or otherwise altered without the approval of the present end future owners of above said Lots B and D, and the easement hereby established shall apply fully to such altered accessway, and said easement shall be perpetual and further shall run with the real

The area which for better identification as shown hatched on this plat is hereby established as a INGRESS/EGRESS, CROSS ACCESS Easement reserved by the present and future owners of Lots A and B for the benefit of Lots A and B, and all of their respective successors and assigns. their tenants, sub-lenants, lessees, and their respective officers, employees, agents, representatives, myste for the non-exclusive right and privilege for ingrass and egress by pedestrian, automobiles, passenger vehicles, and trucks. The owners agree not to obstruct the foregoing assement by means of a fence or other barrier, and further, to keep the area open and useable on their property leading to and from the North Outer. Road of Interstate 40. No such accessway shall be relocated, narrowed, or otherwise altered without the approved of the present and future owners of above said Lots A and B, and the easement hereby established shall apply fulfy to such altered socessway, and said easement shall be perpetual and further shall run with the