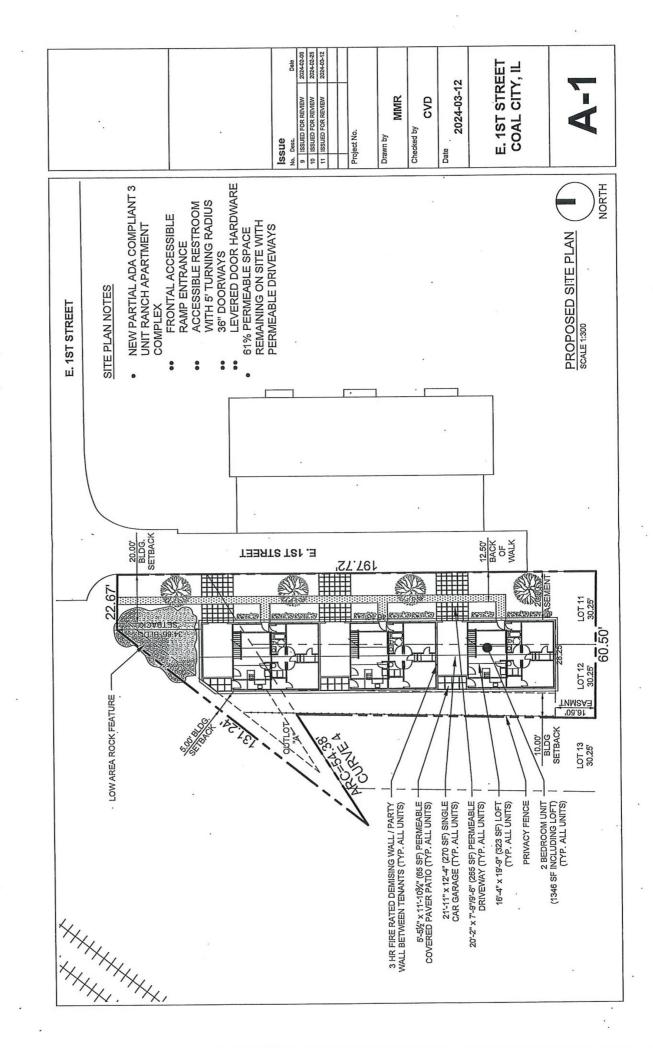

WHEREAS, the standards provided within Table 4 regarding setbacks include minimum front yard, rear yard, and corner side yard setbacks of 25' each, which would not be provided within the proposed land use development plan; and

WHEREAS, the standards within Table 4 possess a minimum square footage per dwelling unit standard of 10,080 square feet and maintains a total lot coverage allowance that shall not exceed 35% of the total area both of which standards would not be met under eth proposed land use plan; and

- Section 4. Public Hearing. A public hearing was advertised on February 28, 2024 in the Coal City Courant and held by the Planning and Zoning Board on March 18, 2024 at which time a majority of the Planning and Zoning Board members denied the petitioner's Variance(s) Request.
- Section 5. <u>Variances</u>. The variances requested in the February 26, 2024 Variance Application to the Zoning Code are granted to allow the construction of a 3-unit multifamily dwelling as follows:
  - A. Setback variances shall include a 5' variance from the 25' front yard setback providing a front yard setback of 20' and a 16' variance from the 25' rear yard setback shall provide a minimum rear yard setback of 9' as well as a 20' variance from the 25' corner sideyard setback shall provide a setback of 5' at the building's northwest corner; and
  - B. A 62% reduction in total square footage per RM-1 required lot area per dwelling unit. The final consolidated lot shall provide 11,490 square feet, which fall short of the 30,240 square feet required within the village code.
  - C. Various residential design guideline requirements to include subdivision design and utilization of the exterior on the northerly unit that does not utilize brick or stone when such unit is considered a corner lot; along with
  - D. Adherence to public improvement submission and construction requirements for newly established subdivisions.
- **Section 6**. <u>Conditions</u>. The variance is granted herein contingent and subject to the following conditions:
  - A. A 6' privacy fence shall be constructed along the westerly boundary of the property from that point, which is north of the recorded easement on the south side of the newly constructed residential units until that point the boundary intersects with south boundary of the property currently described as PIN# 06-35-461-016; and
  - B. A contribution shall be made to the cost of village staff assisting with the drainage at the north end of the property to enable positive drainage of the land west of the current terminus of E. First Street along the north side of the property; and
  - C. The driveways to provide access to the attached garage units shall be constructed of concrete.