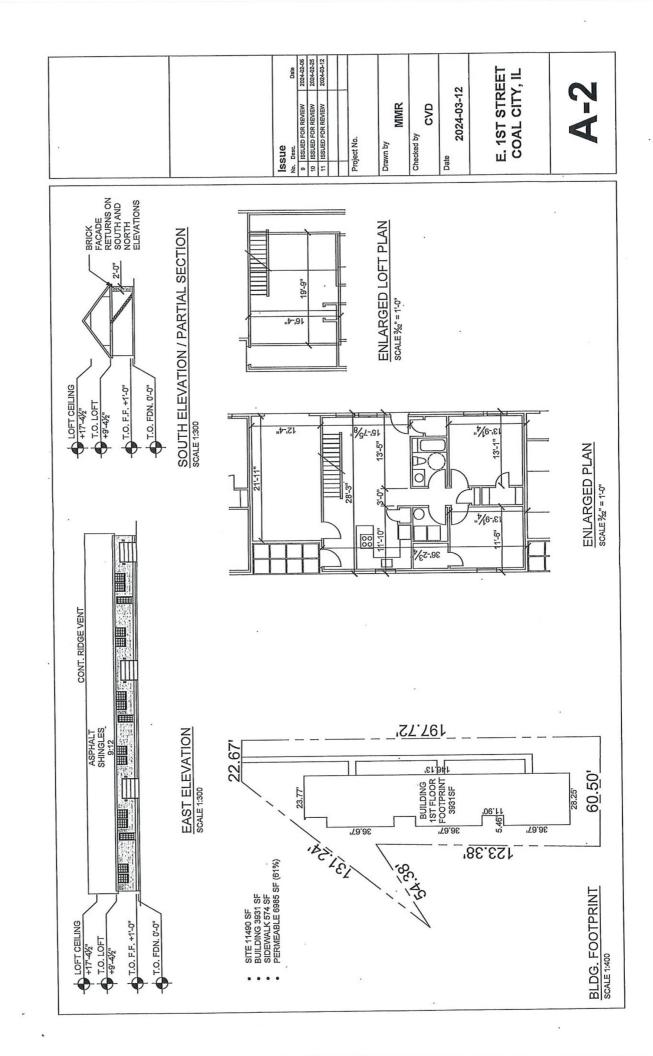

WHEREAS, the village adopted the Residential Design Guidelines setting forth minimum standards for all residential dwelling units providing a minimum dwelling unit of 1,250 square feet and exterior façade requirements on corner units to include stone or brick on their exterior; and

- Section 4. Public Hearing. A public hearing was advertised on February 28, 2024 in the Coal City Courant and held by the Planning and Zoning Board on March 18, 2024 at which time a majority of the Planning and Zoning Board members denied the petitioner's Variance(s) Request.
- Section 5. <u>Variances</u>. The variances requested in the February 26, 2024 Variance Application to the Zoning Code are granted to allow the construction of a 3-unit multifamily dwelling as follows:
  - A. Setback variances shall include a 5' variance from the 25' front yard setback providing a front yard setback of 20' and a 16' variance from the 25' rear yard setback shall provide a minimum rear yard setback of 9' as well as a 20' variance from the 25' corner sideyard setback shall provide a setback of 5' at the building's northwest corner; and
  - B. A 62% reduction in total square footage per RM-1 required lot area per dwelling unit. The final consolidated lot shall provide 11,490 square feet, which fall short of the 30,240 square feet required within the village code.
  - C. Various residential design guideline requirements to include subdivision design and utilization of the exterior on the northerly unit that does not utilize brick or stone when such unit is considered a corner lot; along with
  - D. Adherence to public improvement submission and construction requirements for newly established subdivisions.
- **Section 6**. <u>Conditions</u>. The variance is granted herein contingent and subject to the following conditions:
  - A. A 6' privacy fence shall be constructed along the westerly boundary of the property from that point, which is north of the recorded easement on the south side of the newly constructed residential units until that point the boundary intersects with south boundary of the property currently described as PIN# 06-35-461-016; and
  - B. A contribution shall be made to the cost of village staff assisting with the drainage at the north end of the property to enable positive drainage of the land west of the current terminus of E. First Street along the north side of the property; and
  - C. The driveways to provide access to the attached garage units shall be constructed of concrete.