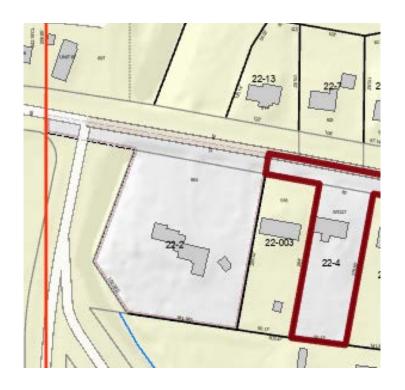

THE CITY COUNCIL OF THE CITY OF LAKE MILLS, JEFFERSON COUNTY, WISCONSIN, DOES ORDAIN AS FOLLOWS:

Section 1. City of Lake Mills Ordinance §660-44(A), the official zoning ordinance and map of the City of Lake Mills, are hereby amended to zone the following described 1.5 acres, identified by Parcel Identification Number 246-0714-1822-002 and address 904 East Lake Street, Lake Mills, Wisconsin, from Rural Development (RD) to Single Family Residential (R1-4), as depicted in the attached map of the subject property, which is incorporated herein.