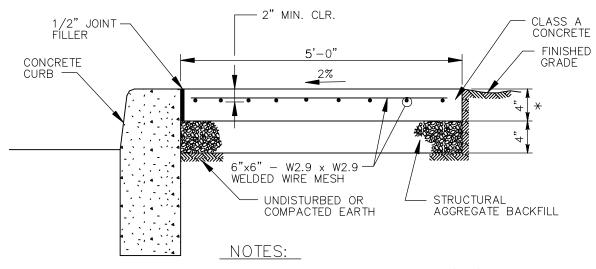

## CONCRETE CURB SECTION

- 1. EXPANSION JOINTS LOCATED AT 16' C/C.
- 2. TOOLED JOINTS LOCATED AT 4' C/C.
- 3. SIDEWALK SHALL BE LIGHT BROOM FINISHED IN THE DIRECTION OF SIDEWALK WIDTH.
- 4. IN DRIVEWAY AREAS SIDEWALK SHALL BE 6" THICK.

## SIDEWALK SECTION AT CURB

SCALE: NONE

| (         | CONCRETE CURB & SIDEWALK SECTIONS |           |              |           |  |
|-----------|-----------------------------------|-----------|--------------|-----------|--|
|           |                                   |           |              | SHEET NO. |  |
|           |                                   | 1         | MARCH 2014   |           |  |
|           |                                   | ORIGINAL  | JANUARY 2007 | 7 I       |  |
| NO.       | DATE                              | NO.       | DATE         | / /       |  |
| REVISIONS |                                   | REVISIONS |              |           |  |