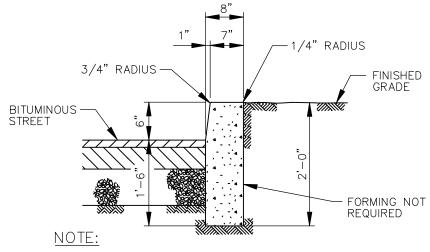

CURB TO BE CONSTRUCTED WITH CLASS 'A' CONCRETE WITH EXPANSION JOINTS SPACED AT  $16^{\circ}-0^{\circ}$  MAXIMUM.