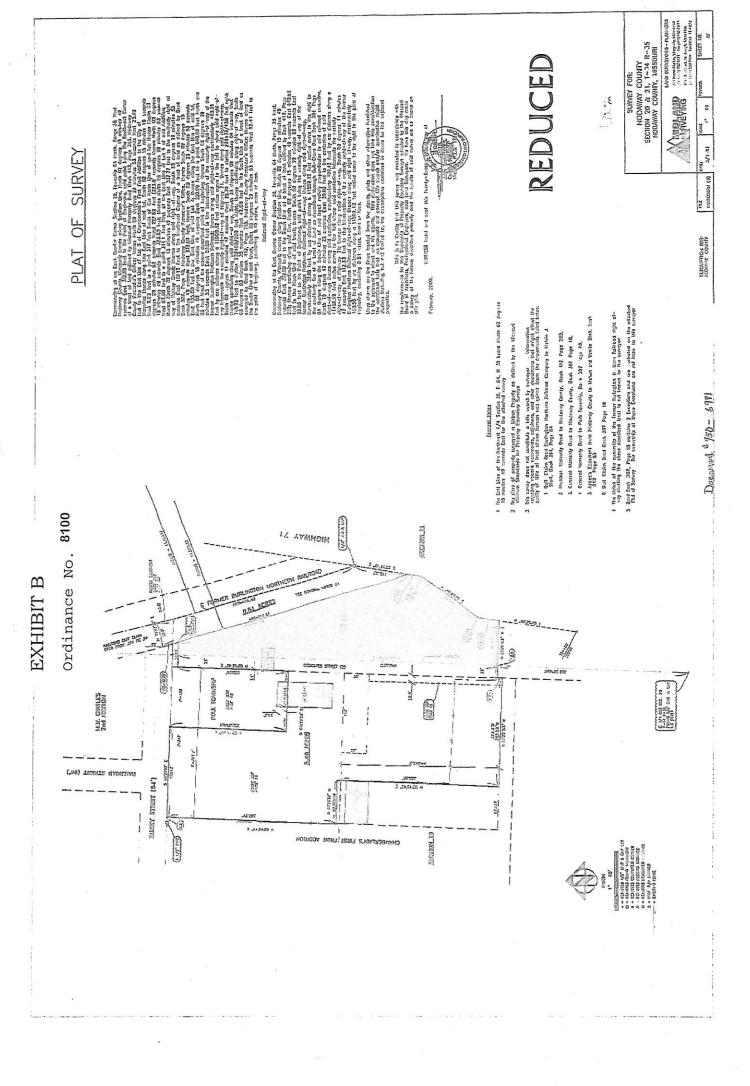

#### "Exhibit A"

A part of a 5.40 acre tract of land as surveyed by John Teale, LS 1724 on February 22, 2002 and recording as Document #750-26981 as more particularly described as follows: Commencing at the West Quarter Corner Section 21, Township 64 North, Range 35 West, Nodaway County, Missouri; thence along Section Line, North 02 degrees 15 minutes 49 seconds East 382.80 feet to the Point of Beginning; thence continuing along Section Line, North 02 degrees 15 minutes 49 seconds East 640.26 feet (record = 640.86 feet) intersecting the North Line of John Teale survey; thence along said North Line, South 88 degrees 29 minutes 53 seconds East 25.88 feet to the intersection of the westerly rightof-way of the former Burlington Northern Railroad; thence along said right-of-way southeasterly 480.56 feet by arc distance along a 11509.12 feet radius curve to the left to where said right-of-way intersects the westerly right-of-way of Highway 71; thence along said right-of-way, South 09 degrees 11 minutes 47 seconds West 25.70 feet to station 220+75/135 feet right; thence continuing along said right-of-way, South 36 degrees 09 minutes 04 seconds West 140.23 feet to station 222+00/200 feet right; thence continuing along right-of-way, South 08 degrees 53 minutes 35 seconds West 42.06 feet to the South Line of a tract of land as conveyed by Deed Book 412, Page 285, Nodaway County Recorder's Office; thence along the South Line of said tract, North 88 degrees 29 minutes 53 seconds West 92.41 feet to the point of beginning.

The above described tract of land contains 1.63 acres, more or less, exclusive of public road right-of-way and is subject to recorded and unrecorded easements, restrictions and right-of-ways.

I hereby certify that the above description was prepared by me to be incompliance with RSMo 327.272. OF MIS

By:

Adam Teale

MO PLS 2004001336

Title: Professional Land Surveyor

Manney NOTE #1: Area to be annexed is highlighted in yellow on "Exhibit B". Surveyors certification is void if both "Exhibit A" and "Exhibit B" are not included with the annexation documents.

SHEET No. 1 of 1

DATE: 04/23/2018

PREPARED FOR: CITY OF MARYVILLE S-21, T-64N, R-35W MARYVILLE, MISSOURI

MIDLAND SURVEYING

ADAM TEALS

NUI BER - 2004601335

23-18

MAL LAND

LAND SURVEYORS . PLANNERS 4784 Frederick Blvd, St. Joseph, MD 64506 ph. (816) 233-7987 fax(816) 233-4852