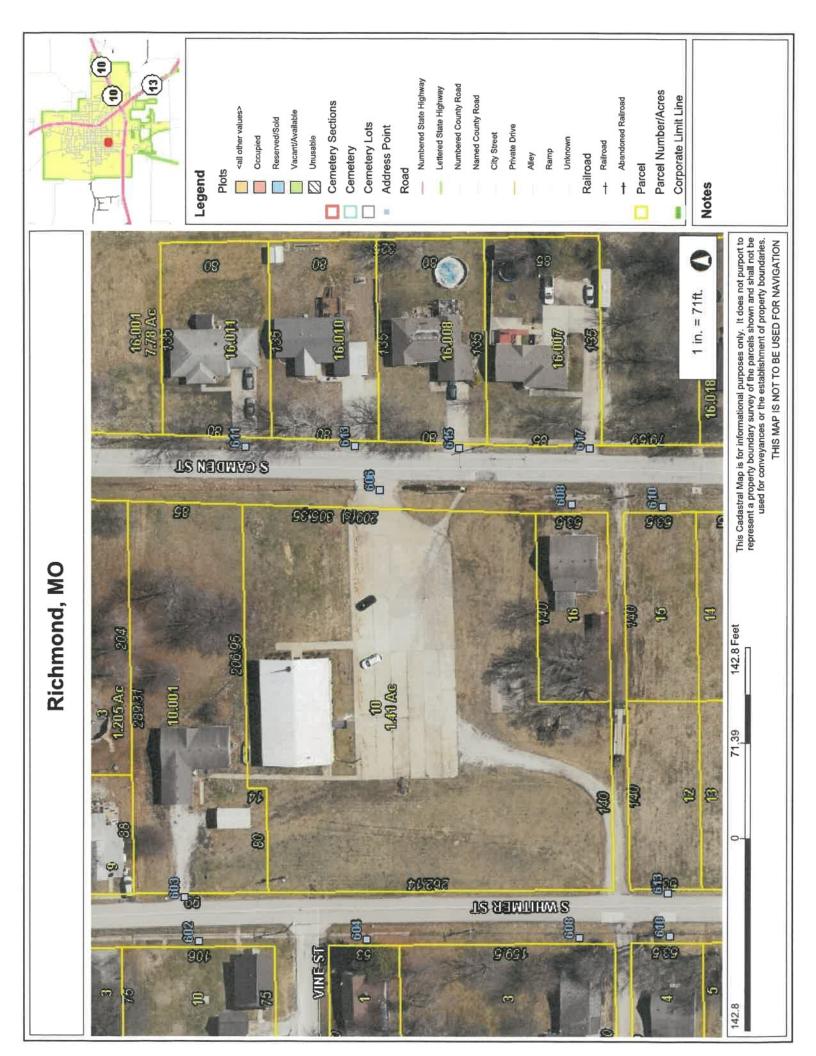

Zone change from R-1 Single Family Dwelling District to S & O Service and Office District for property legally described and generally located at 606 S. Camden and described as follows:

All of Lot 14, Milstead Addition, an addition to Richmond, Ray County, Missouri. Also, All of Tract 3, Block 1 Subdivision of the Southwest Quarter of the Northwest Quarter of Section 31, Township 52, Range 27, a subdivision in the City of Richmond, Ray County, Missouri.