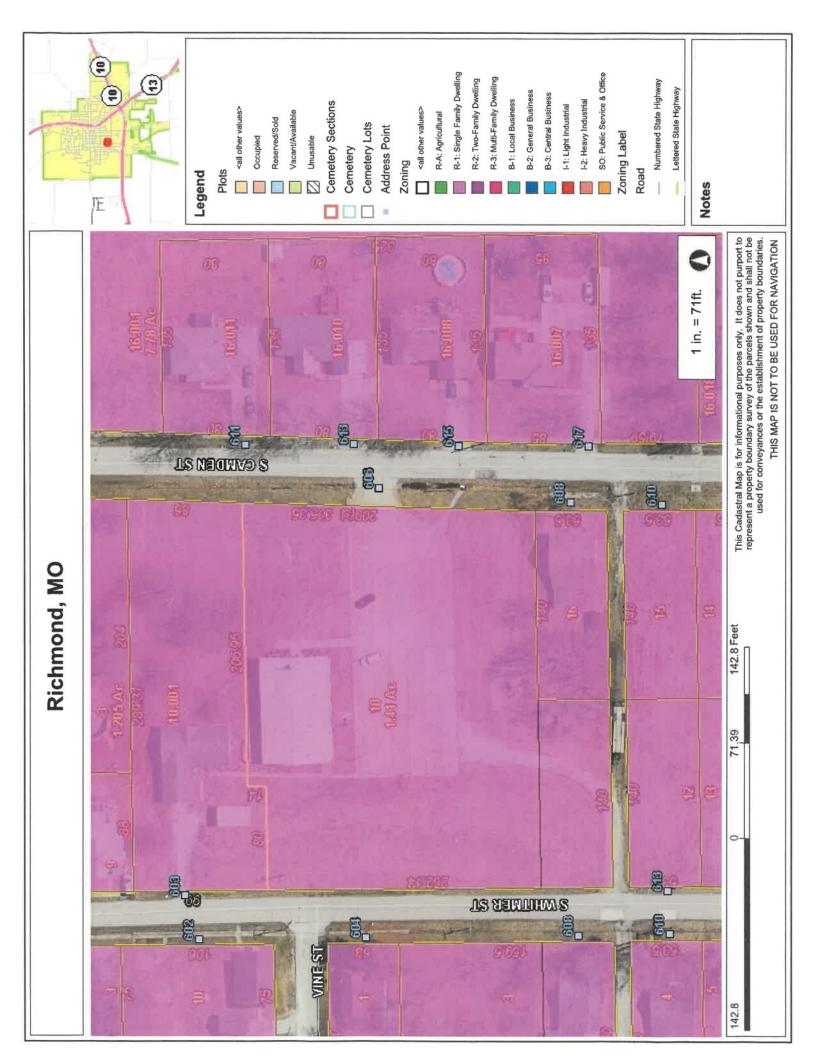

Zone change from R-1 Single Family Dwelling District to S & O Service and Office District for property legally described and generally located at 606 S. Camden and described as follows:

All of Lot 14, Milstead Addition, an addition to Richmond, Ray County, Missouri. Also, All of Tract 3, Block 1 Subdivision of the Southwest Quarter of the Northwest Quarter of Section 31, Township 52, Range 27, a subdivision in the City of Richmond, Ray County, Missouri.