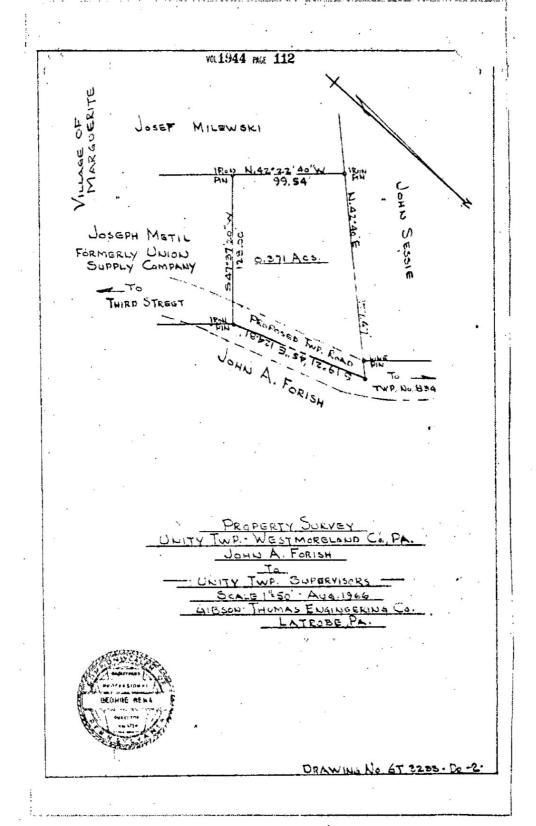

BEGINNING at a point at an iron pin at a corner common to the tract herein described and the land of Josef Milewski and John Sessie; thence extending from said point of beginning and along the boundary line separating the tract herein described from the land of John Sessie North 42° 40° East, a distance of 177, 47 feet to a point in or near the center of road to and from Township Road No. 834; thence extending through a proposed Township Road South 19° 21' 45" East, a distance of 124.81 feet to an iron pin; thence extending through said proposed Township Road and along the land of Joseph Metil, formerly Union Supply Company, South 47° 37' 20" West, a distance of 128 feet to an iron pin at corner common to lands of Joseph Metil, Josef Milewski and tract herein described thence extending along the boundary line separating tract herein described from the land of Josef Milewski North 42° 22' 40" West, a distance of 99.54 feet to an iron pin at the place of beginning.

CONTAINING an area of 0.371 acres as per copy of Engineer's Print based on survey of Gibson-Thomas Engineering Company made in August, 1966, attached hereto and made part heruof.

BEING part of the same premises ga nted and conveyed to John A. Forish and Susan O. Forish, his wife, by deed of H. C. Frick Coke Company dated the 13th of February, 1939 and recorded in Westmoreland County, Pennsylvania in Deed Book Volume 1031, Page 305.